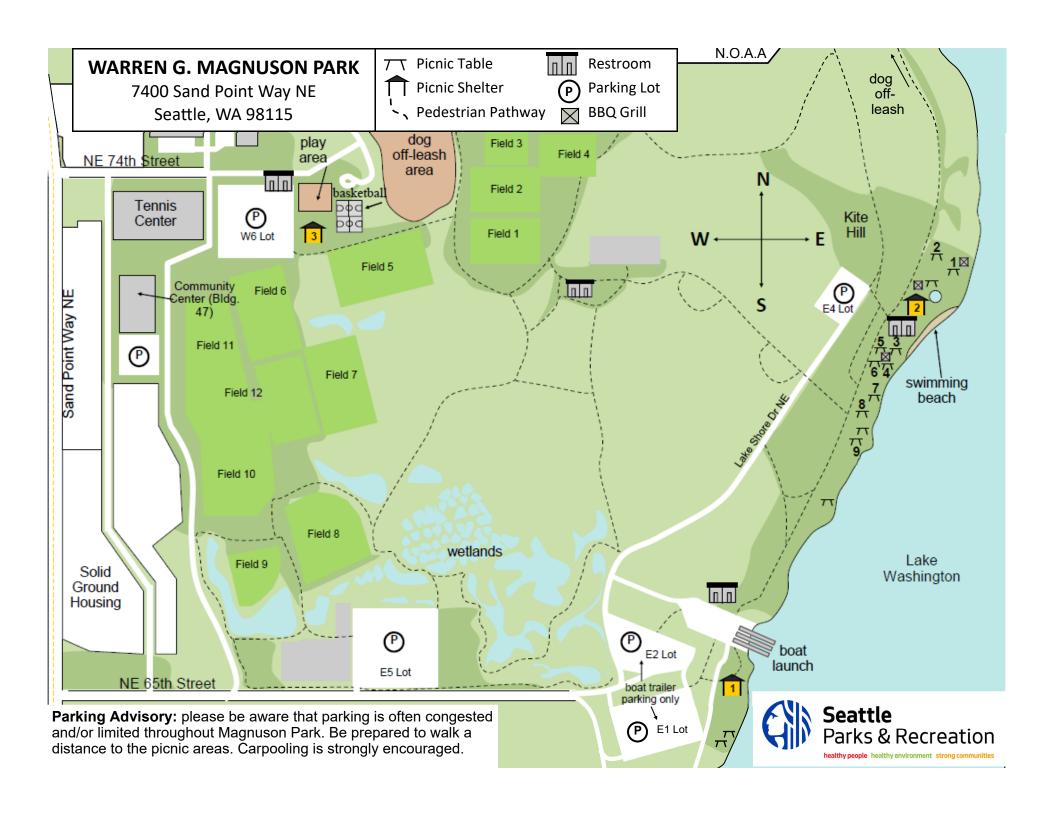

## WARREN G. MAGNUSON PARK

7400 Sand Point Way NE, Seattle, WA 98115

**I-5 Northbound:** Take the NE 45<sup>th</sup> St exit. Turn right onto NE 45<sup>th</sup> St. **I-5 Southbound:** Take the NE 45<sup>th</sup> St exit. Turn left onto NE 45<sup>th</sup> St.

**Shelter 1 & 2:** Continue until NE 45<sup>th</sup> runs into Sand Point Way. Turn left onto Sand Point Way NE. Continue on Sand Point Way until the light at NE 65<sup>th</sup> St. Make a right onto NE 65<sup>th</sup> St. Follow directional signs inside park to Shelters 1 or 2.

**Shelter 3:** Continue until NE 45<sup>th</sup> runs into Sand Point Way. Turn left onto Sand Point Way NE. Continue on Sand Point Way until the light at NE 74<sup>th</sup> St. Make a right onto NE 74<sup>th</sup> St. Follow directional signs inside park to the Junior League Playground (JLS Playground) and Shelters 3.