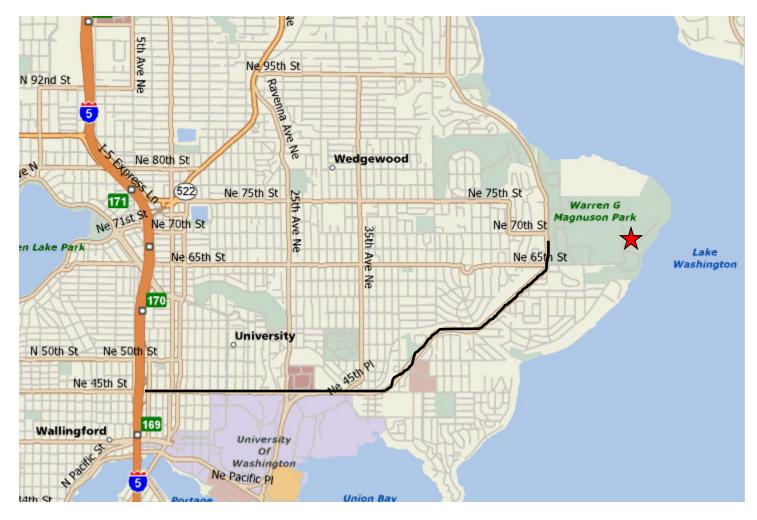

## WARREN G. MAGNUSON PARK

7400 Sand Point Way NE, Seattle, WA 98115

**I-5 Northbound:** Take the NE 45<sup>th</sup> St exit. Turn right onto NE 45<sup>th</sup> St. **I-5 Southbound:** Take the NE 45<sup>th</sup> St exit. Turn left onto NE 45<sup>th</sup> St.

**Shelter 1 & 2:** Continue until NE 45<sup>th</sup> runs into Sand Point Way. Turn left onto Sand Point Way NE. Continue on Sand Point Way until the light at NE 65<sup>th</sup> St. Make a right onto NE 65<sup>th</sup> St. Follow directional signs inside park to Shelters 1 or 2.

**Shelter 3:** Continue until NE 45<sup>th</sup> runs into Sand Point Way. Turn left onto Sand Point Way NE. Continue on Sand Point Way until the light at NE 74<sup>th</sup> St. Make a right onto NE 74<sup>th</sup> St. Follow directional signs inside park to the Junior League Playground (JLS Playground) and Shelters 3.